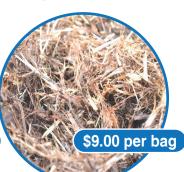

Black Hardwood
1.5 cu. ft.
Triple processed hardwood, blackened (dyed)
for lasting black color

| PRODUCT                                                                                 | BAG SIZE    | PRICE   | BAGS NEEDED | DOLLAR AMOUNT |
|-----------------------------------------------------------------------------------------|-------------|---------|-------------|---------------|
| Premium Cypress                                                                         | 2.0 cu. ft. | \$5.00  |             |               |
| Dark Hardwood                                                                           | 2.0 cu. ft. | \$5.00  |             |               |
| Grade "A" Cypress                                                                       | 3.0 cu. ft. | \$9.00  |             |               |
| Black Hardwood                                                                          | 1.5 cu. ft. | \$6.00  |             |               |
| Pine Straw                                                                              | Bale        | \$8.00  |             |               |
| Potting Soil                                                                            | 40 Quart    | \$13.00 |             |               |
| Make checks payable to "Eastern High School Baseball" or "Eastern High School Softball" |             | TOTALS  |             | \$            |
|                                                                                         |             |         |             |               |