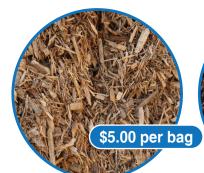

Look over the selections below and place your order today.

Premium Cypress
2.0 cu. ft.
Ground up cypress trees,
woody texture.

Black Hardwood
1.5 cu. ft.
Triple processed hardwood, blackened (dyed)
for lasting black color

| PRODUCT                                                                                 | BAG SIZE    | PRICE   | BAGS NEEDED | DOLLAR AMOUNT |
|-----------------------------------------------------------------------------------------|-------------|---------|-------------|---------------|
| Premium Cypress                                                                         | 2.0 cu. ft. | \$5.00  |             |               |
| Dark Hardwood                                                                           | 2.0 cu. ft. | \$5.00  |             |               |
| Grade "A" Cypress                                                                       | 3.0 cu. ft. | \$9.00  |             |               |
| Black Hardwood                                                                          | 1.5 cu. ft. | \$6.00  |             |               |
| Pine Straw                                                                              | Bale        | \$8.00  |             |               |
| Potting Soil                                                                            | 40 Quart    | \$13.00 |             |               |
| Make checks payable to "Eastern High School Baseball" or "Eastern High School Softball" |             | TOTALS  |             | \$            |
|                                                                                         |             |         |             |               |