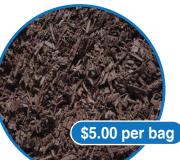

## Dark Hardwood 2.0 cu. ft. Triple processed, finely shredded hardwood, rich natural dark brown color

Grade "A" Cypress
3.0 cu. ft.
Only the bark of the cypress
tree, shredded, long lasting
natural reddish color