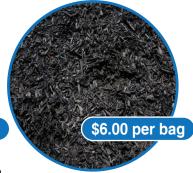

Black Hardwood
1.5 cu. ft.
Triple processed hardwood, blackened (dyed)
for lasting black color

| PRODUCT                                                                                 | BAG SIZE    | PRICE   | BAGS NEEDED | DOLLAR AMOUNT |
|-----------------------------------------------------------------------------------------|-------------|---------|-------------|---------------|
| Premium Cypress                                                                         | 2.0 cu. ft. | \$5.00  |             |               |
| Dark Hardwood                                                                           | 2.0 cu. ft. | \$5.00  |             |               |
| Grade "A" Cypress                                                                       | 3.0 cu. ft. | \$9.00  |             |               |
| Black Hardwood                                                                          | 1.5 cu. ft. | \$6.00  |             |               |
| Pine Straw                                                                              | Bale        | \$8.00  |             |               |
| Potting Soil                                                                            | 40 Quart    | \$13.00 |             |               |
| Make checks payable to "Eastern High School Baseball" or "Eastern High School Softball" |             | TOTALS  |             | \$            |
|                                                                                         |             |         |             |               |